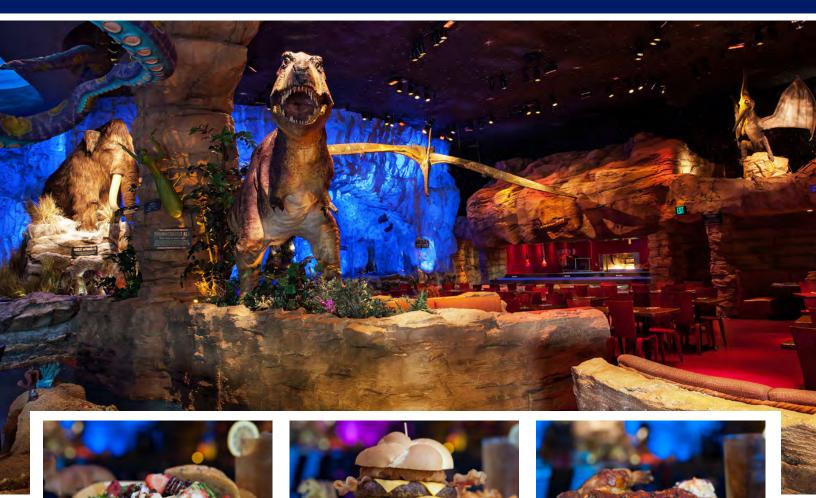

# T-REX

"From salads to steaks, tear into tasty tectonic plates that every creature in your family will enjoy."

## **Established October 2008**

Food & Beverage Capacity:

630 Guests

**Bar Capacity:** 

Octopus Bar - 80 Guests

**Buyouts Allowed?** Yes

**Large Group Capacity:** 

1,000 Guests

\$30, \$38 (with alcohol)

**F&B Minimum?** Yes, pricing varies depending on

dates and times.

**Other Offerings?** There are interactive animatronics, and various themes from the distinct dining rooms. Interior Ice Cave with dynamic lights can accommodate up to 100 Guests.