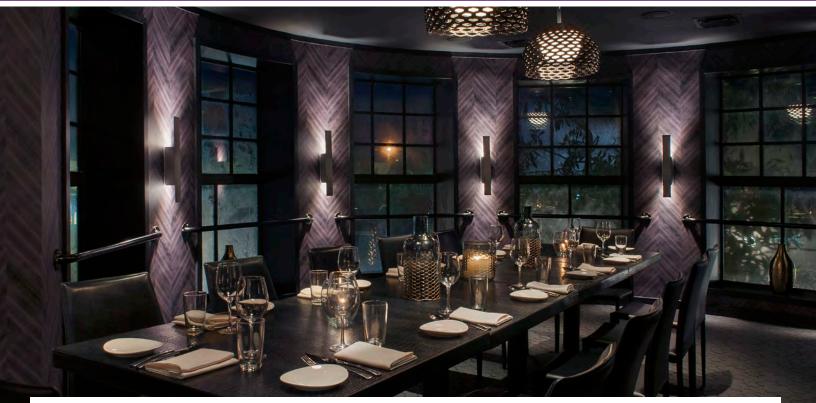

#### **Large Group Capacity:**

Groups of 15-500 Guests

**Private Dining Rooms Available:** : 4 Private Dining Rooms can accommodate 6-8 guests each. Rooms can be combined to fit up to 36 Guests. Private dining dinner menus start at \$75 per person.