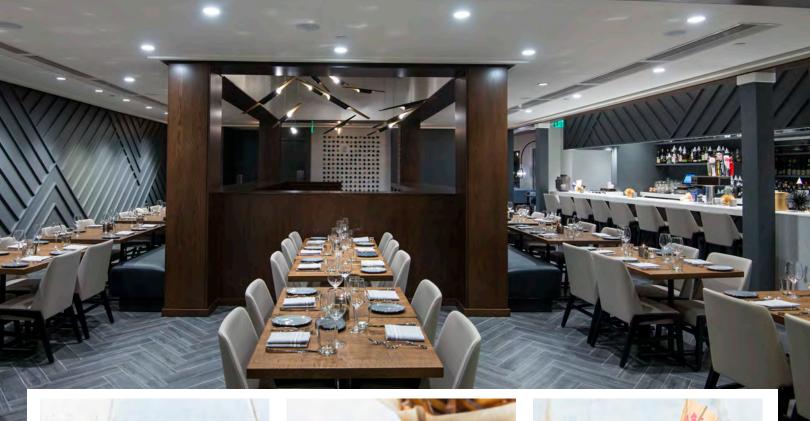

# **PADDLEFISH**

"Celebrate the freshest seafood while featuring steaks and chops for an elevated meal by land and sea."

Established February 4, 2017

## **OVERVIEW**

#### Food & Beverage Capacity:

525 indoor, 234 on outdoor deck

#### **Bar Capacity:**

59 indoor, 65 on outdoor deck

#### **Buyouts Allowed?** Yes

#### **Large Group Capacity:**

Banquet seating for up to 525 guests, and up to 1,000 Guests reception style.

#### **Private Dining Rooms Available:**

**First Deck** - The Boil seats 50 inside & 65 outside for reception only. The Paddlewheel Room seats 100. **Second Deck** - The Constellation Room seats 90, The Market Room seats 98. **Third Deck** - The Bow seats 70. The Lounge seats 30. Full deck up to 200 guests reception-style.

**A/V Set-Up Available?** Offered for private restaurant events. Can be contracted with a rental fee.

#### Custom menus available? Yes

**Average Lunch Price Point (per person)?** \$25-\$40

**Average Dinner Price Point (per person)?** \$55-\$125

F&B Minimum? Varies based on season