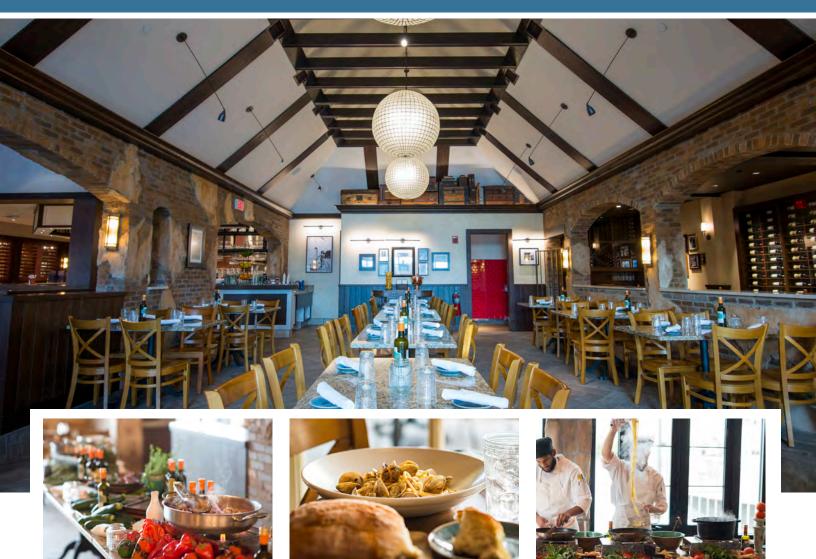

# **PLANET HOLLYWOOD**

"Enter a realm where innovative cuisine, live entertainment and rare Hollywood memorabilia create a dazzling scene."

Established January 27, 2017

### **OVERVIEW**

#### Food & Beverage Capacity:

**870 Guests** (Terra: 240, The Terrace: 150, Lunar: 200,

Galaxy: 130, Stargazers Bar: 150)

**Bar Capacity:** 

255 Guests (Terra: 75, Lunar: 30, Stargazers Bar: 150)

Buyouts Allowed? Yes, up to 1,100 Guests

**Large Group Capacity:** 

**Stargazers Bar:** up to 150 Guests

**Terra and The Terrace:** up to 500 Guests

The Terrace: up to 250 Guests Lunar: up to 250 Guests, Galaxy: up to 200 Guests Private Dining Rooms Available: Exclusive VIP floor

buyouts available for all levels and space

A/V Set-Up Available? Yes, includes tech support

**Custom menus available?** Yes

Average Lunch Price Point (per person)?

\$25, \$35 (with alcohol)

Average Dinner Price Point (per person)?

\$45, \$75 (with alcohol)

**F&B Minimum?** Not required for semi-private events **Other offerings?** Live nightly DJ/VJ; Stargazers Bar offers nightly live entertainment and an eclectic

collection of Florida craft brews