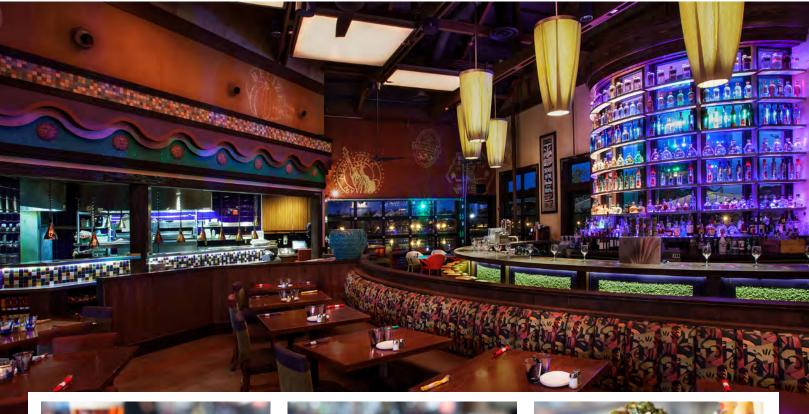

# **PLANET HOLLYWOOD**

"Enter a realm where innovative cuisine, live entertainment and rare Hollywood memorabilia create a dazzling scene."

Established January 27, 2017

### **OVERVIEW**

#### Food & Beverage Capacity:

**870 Guests** (Terra: 240, The Terrace: 150, Lunar: 200,

Galaxy: 130, Stargazers Bar: 150)

**Bar Capacity:** 

255 Guests (Terra: 75, Lunar: 30, Stargazers Bar: 150)

Buyouts Allowed? Yes, up to 1,100 Guests