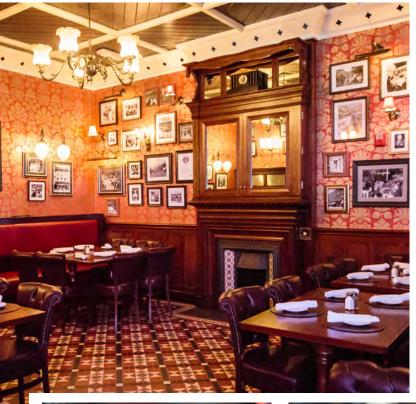

## RAGLAN ROAD IRISH PUB & RESTAURANT

"Step inside this authentic Irish pub and indulge your tastes in hearty meals, cold pints and nightly entertainment."

Established October 21, 2005

#### Food & Beverage Capacity:

719 Guests

**Bar Capacity:** 

60 Guests

**Buyouts Allowed?** Yes

**Large Group Capacity:** 

Accommodates groups of 20-700 with 4 bars and interior and exterior seating.

#### **Private Dining Rooms Available:**

The Raglan Room - 75 Guests, The Music Room- 55 Guests. Semi-private spaces include:

The High Falutin' Snug - 23 Guests, The Library Bar - 30 Guests. The Tonsil Tickler Patio - 150-200 Guests.