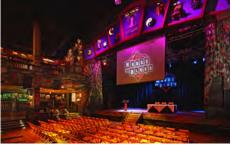

# **HOUSE OF BLUES**

"Enjoy this live music club serving up southern and global flavors for lunch, dinner and a soulful Sunday brunch."

Established September 15, 1997

#### Food & Beverage Capacity:

2500 Guests

#### **Bar Capacity:**

175 Guests (25 in Restaurant & 150 in the Courtyard) 2100 Guests in the Music Hall

## **Buyouts Allowed?** Yes Large Group Capacity:

Entire venue can accommodate 2500 Guests **Private Dining Rooms Available:** Main Dining Room (150), Lightning Room (100), Lightning Room with Curtain (40), Voodoo Room (120), Music Hall Ist Floor (600)

A/V Set-Up Available? Yes
Custom menus available? Only for special events.
Average Lunch Price Point (per person)?
\$17, \$26 (with alcohol) Special event (\$24, \$50)
Average Dinner Price Point (per person)?
\$19, \$28 (with alcohol) Special event (\$40, \$65)
F&B Minimum? Yes, \$3,000-\$100,000+