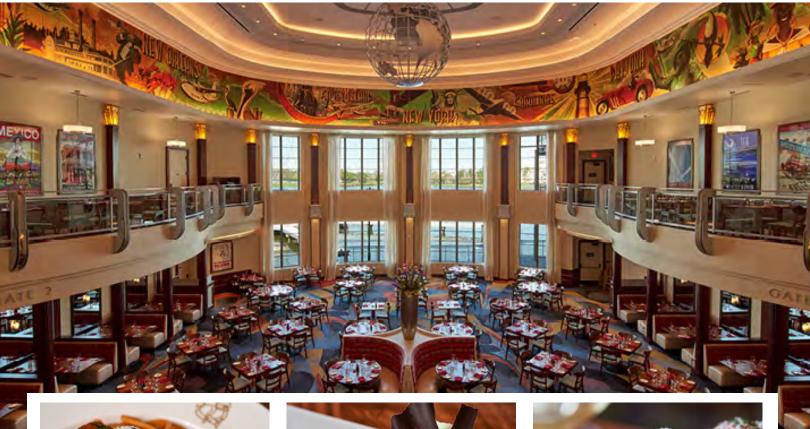

# MORIMOTO ASIA

"Experience the finest in Pan-Asian cuisine as Chef Morimoto of Iron Chef America unveils his most exciting restaurant yet."

Established September 30, 2015

## **OVERVIEW**

#### Food & Beverage Capacity:

500 Guests

#### **Bar Capacity:**

80 Guests (40 upstairs & 40 downstairs)

**Buyouts Allowed?** Yes

#### **Large Group Capacity:**

Groups of 15-500 Guests

**Private Dining Rooms Available:** : 4 Private Dining Rooms can accommodate 6-8 guests each. Rooms can be combined to fit up to 36 Guests. Private dining dinner menus start at \$75 per person.

A/V Set-Up Available? Please inquire for options.

Custom menus available? Yes

Average Lunch Price Point (per person)?

Average Lunch Price Point (per person)?

**Average Dinner Price Point (per person)?** \$125++

**F&B Minimum?** Yes, pricing varies depending on dates and times.

Other Offerings? The Forbidden Lounge (2nd floor) features a private entrance, The Forbidden Lounge, Sushi Bar, semi-private interior Promenade Dining area and exterior Promenade Patio. Can be used together or individually for groups of 15-150 Guests.