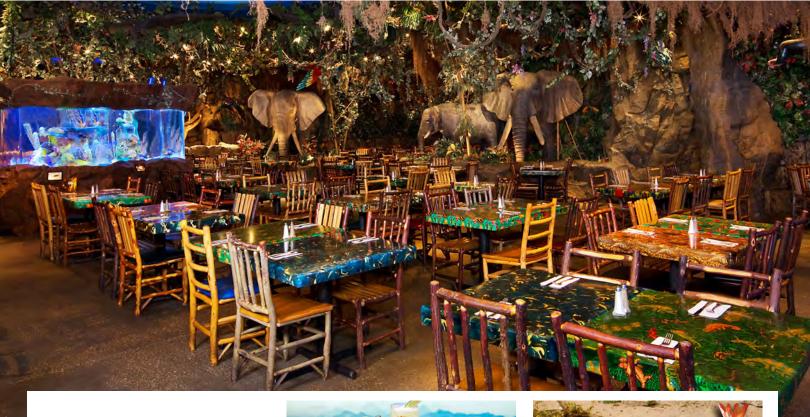

# RAINFOREST CAFE

"Traipse the jungle and tantalize your taste buds with flavorful American favorites and kid-friendly cuisine."

**Established August 1996** 

## **OVERVIEW**

#### Food & Beverage Capacity:

725 Guests

#### **Bar Capacity:**

Mushroom Bar - 99 Guests, Lava Lounge - 125 Guests

**Buyouts Allowed?** Yes

**Large Group Capacity:** 

1,200 Guests

**Private Dining Rooms Available: No** 

A/V Set-Up Available? No

**Custom menus available?** Yes

Average Lunch Price Point (per person)?

\$25, \$30 (with alcohol)

Average Dinner Price Point (per person)?

\$31, \$36 (with alcohol)

**F&B Minimum?** Yes, pricing varies depending on dates and times.

**Other Offerings?** There are interactive animatronics, and various themes from the distinct dining rooms.