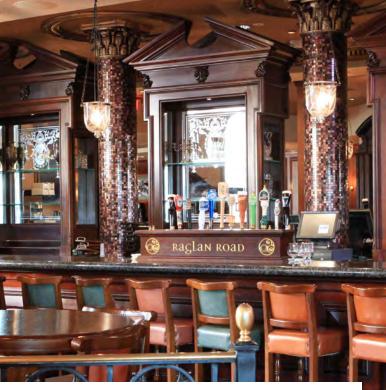

## RAGLAN ROAD IRISH PUB & RESTAURANT

"Step inside this authentic Irish pub and indulge your tastes in hearty meals, cold pints and nightly entertainment."

Established October 21, 2005

#### Food & Beverage Capacity:

719 Guests

**Bar Capacity:** 

60 Guests

**Buyouts Allowed?** Yes

**Large Group Capacity:** 

Accommodates groups of 20-700 with 4 bars and interior and exterior seating.

#### **Private Dining Rooms Available:**

The Raglan Room - 75 Guests, The Music Room- 55 Guests. Semi-private spaces include:

The High Falutin' Snug - 23 Guests, The Library Bar - 30 Guests. The Tonsil Tickler Patio - 150-200 Guests.