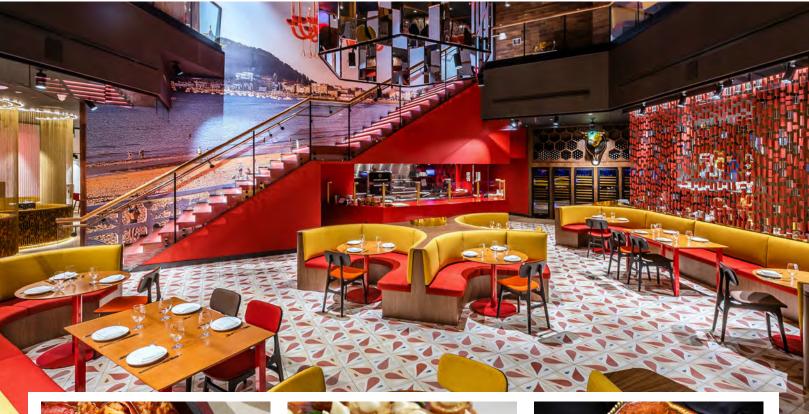

# JALEO BY JOSÉ ANDRÉS

"Savor authentic Spanish tapas, paella and sangria in an inviting, vibrant atmosphere."

**Established March 2019** 

## **OVERVIEW**

Food & Beverage Capacity:

450 Guests

**Bar Capacity:** 

40 Guests

**Buyouts Allowed?** Yes, both partial and full **Large Group Capacity:** 550 Full Buyout/225 2nd

floor buyout

Private Dining Rooms Available: Yes, 2nd floor buyout