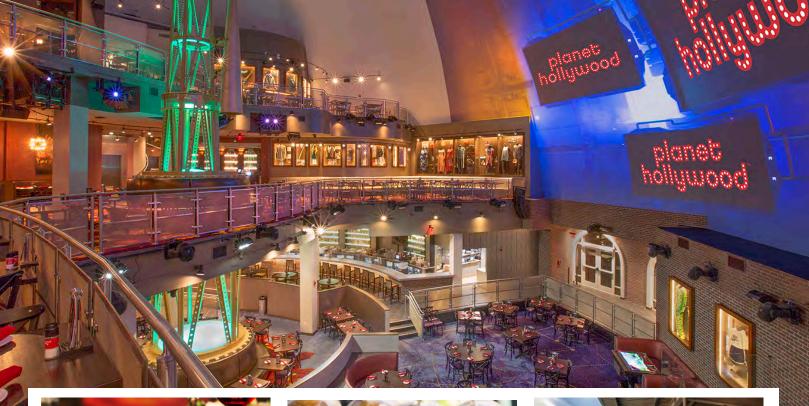

# **PLANET HOLLYWOOD**

"Enter a realm where innovative cuisine, live entertainment and rare Hollywood memorabilia create a dazzling scene."

Established January 27, 2017

### **OVERVIEW**

#### Food & Beverage Capacity:

**870 Guests** (Terra: 240, The Terrace: 150, Lunar: 200,

Galaxy: 130, Stargazers Bar: 150)

**Bar Capacity:** 

255 Guests (Terra: 75, Lunar: 30, Stargazers Bar: 150)

Buyouts Allowed? Yes, up to 1,100 Guests

**Large Group Capacity:** 

**Stargazers Bar:** up to 150 Guests

**Terra and The Terrace:** up to 500 Guests

The Terrace: up to 250 Guests Lunar: up to 250 Guests, Galaxy: up to 200 Guests Private Dining Rooms Available: Exclusive VIP floor

\$45, \$75 (with alcohol)

**F&B Minimum?** Not required for semi-private events **Other offerings?** Live nightly DJ/VJ; Stargazers Bar offers nightly live entertainment and an eclectic

collection of Florida craft brews