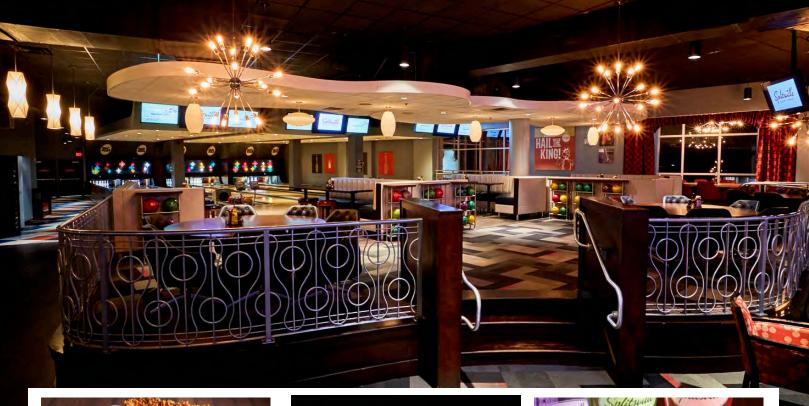

# SPLITSVILLE LUXURY LANES

"Roll in and rock out with the entire family for exciting food, upscale fun and classic entertainment."

Established December 19, 2013

## **OVERVIEW**

#### Food & Beverage Capacity:

1600 Guests

#### **Bar Capacity:**

Main Bar (1st floor): 50 Guests, Patio Bar (1st floor): 90 Guests, Balcony Bar (2nd floor): 115 Guests, Main Bar (2nd floor): 60 Guests, Billiard Bar: 30 Guests

**Private Dining Rooms Available:** No

**Large Group Capacity:** Partial & Full Buyouts Available. Private and Semi-Private Spaces Available for Convention, Team-Building, Cocktail Events and more. Inquire for more details.

Average Lunch Price Point (per person)?