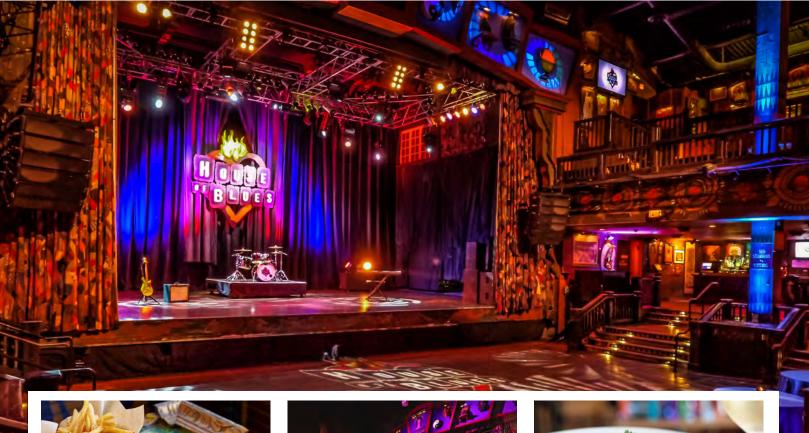

# **HOUSE OF BLUES**

"Enjoy this live music club serving up southern and global flavors for lunch, dinner and a soulful Sunday brunch."

Established September 15, 1997

#### Food & Beverage Capacity:

2500 Guests

#### **Bar Capacity:**

175 Guests (25 in Restaurant & 150 in the Courtyard) 2100 Guests in the Music Hall

## **Buyouts Allowed?** Yes Large Group Capacity:

Entire venue can accommodate 2500 Guests **Private Dining Rooms Available:** Main Dining Room (150), Lightning Room (100), Lightning Room with Curtain (40), Voodoo Room (120), Music Hall Ist Floor (600)

A/V Set-Up Available? Yes
Custom menus available? Only for special events.
Average Lunch Price Point (per person)?
\$17, \$26 (with alcohol) Special event (\$24, \$50)
Average Dinner Price Point (per person)?
\$19, \$28 (with alcohol) Special event (\$40, \$65)
F&B Minimum? Yes, \$3,000-\$100,000+