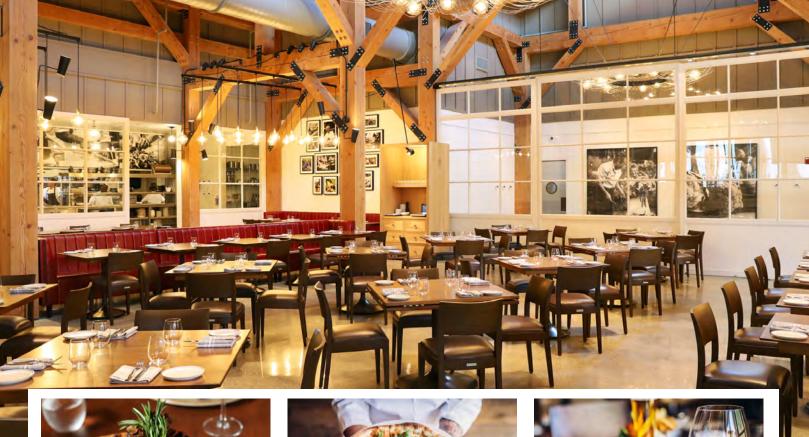

lakeside patios availabile

# JALEO BY JOSÉ ANDRÉS

"Savor authentic Spanish tapas, paella and sangria in an inviting, vibrant atmosphere."

**Established March 2019** 









## **OVERVIEW**

Food & Beverage Capacity:

450 Guests

**Bar Capacity:** 

40 Guests

**Buyouts Allowed?** Yes, both partial and full **Large Group Capacity:** 550 Full Buyout/225 2nd

floor buyout

Private Dining Rooms Available: Yes, 2nd floor buyout

A/V Set-Up Available? Yes
Custom menus available? Yes
Average Lunch Price Point (per person)? \$30++
Average Dinner Price Point (per person)? \$65++
F&B Minimum? Other Offerings? Please contact
Sales Manager for additional details

## **WOLFGANG PUCK BAR & GRILL**

"From our garden to your table. Make memories that last a lifetime."

Established November 19, 2018









## **OVERVIEW**

#### Food & Beverage Capacity:

250 Guests (dinner) 450 Guests (cocktail reception)

**Bar Capacity:** 

35 Guests

**Buyouts Allowed?** Yes

**Large Group Capacity:** Main dining room inside sits 120 Guests, 220 reception. Semi private dining room sits 60 Guests, 75 reception. Outdoor patio sits 36 Guests, 50 reception. Chef's Table sits 18 Guests.

Private Dining Rooms Available: No

A/V Set-Up Available? Yes Custom menus available? Yes Average Lunch Price Point (per person)?

\$25, \$35 (with alcohol)

Average Dinner Price Point (per person)? \$45, \$75 (with alcohol)

**F&B Minimum?** Yes, pricing varies depending on dates and times.

**Other Offerings?** Wolfgang Puck Signature Wines, Wolfgang Puck Signed Cook Books, Gelato Bar.

# CITY WORKS EATERY & POUR HOU